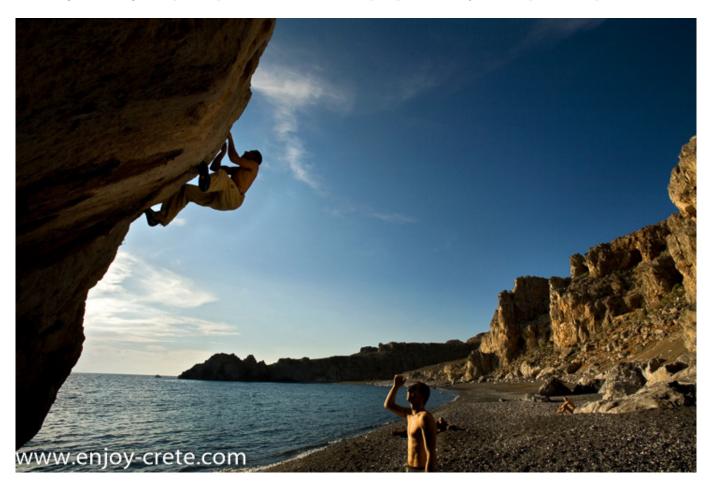

## **Belay & Coaching**

Belay/leading services are at 100€ per person with a minimum of 2 participants. Same goes for rock climbing coaching except the price which is at 120€ per person. Any route up to 8b is possible.

Belay/leading services are at 100€ per person with a minimum of 2 participants. Individuals are welcome, but the trip will only proceed if a minimum of 2 persons register. Contact us if you are traveling alone to check if you can fit into any already planned trips. All climbing gear is provided by us apart from climbing shoes.