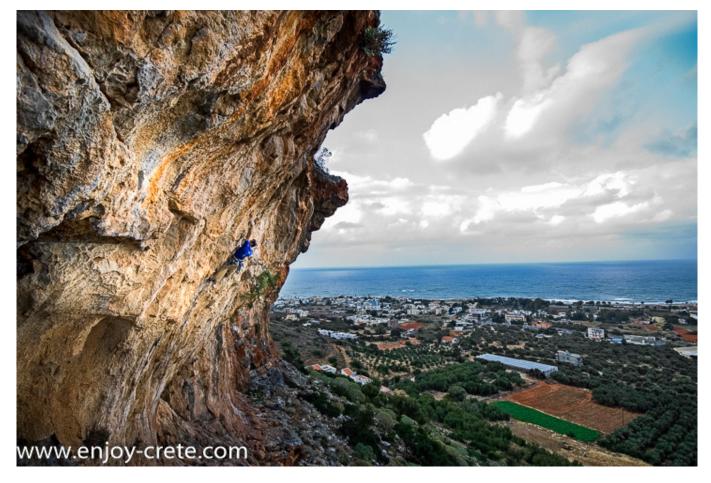

## **Belay & Coaching**

Belay/leading services are at 100€ per person with a minimum of 2 participants. Same goes for rock climbing coaching except the price which is at 120€ per person. Any route up to 8b is possible.

Belay/leading services are at 100€ per person with a minimum of 2 participants. Individuals are welcome, but the trip will only proceed if a minimum of 2 persons register. Contact us if you are traveling alone to check if you can fit into any already planned trips. All climbing gear is provided by us apart from climbing shoes.